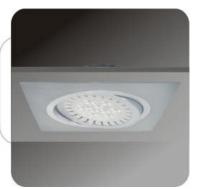

- **LED DOWNLIGHT**
- **DL-LED991C15**
- 1X15W LED41915 AR111
- **AS SHOWN**

- **DL-LED9527**
- 2X7W LED62971 GU10
- **AS SHOWN**