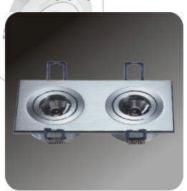

- **LED DOWNLIGHT**
- **DL-LED991C15**
- 1X15W LED41915 AR111
- **AS SHOWN**

- **DL-LED9527**
- 2X7W LED62971 GU10
- **AS SHOWN**