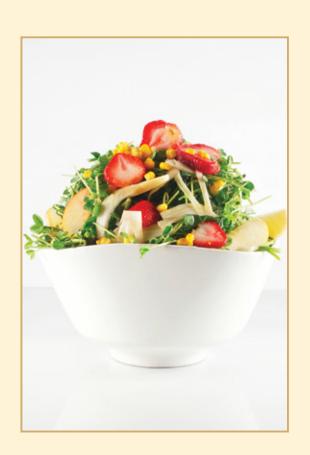

## **SALADS**

Our wide selection of freshly tossed salads (over 60 concoctions and counting) – the perfect complement to our delectable rotisserie offerings.

All our tossed salads are painstakingly handcut to strips of fresh perfection such as our Pumpkin & Spinach Salad. We have cooked and bound salads as well - perennial favourites are our Chicken, Grape, Walnut as well as Soba Noodles.