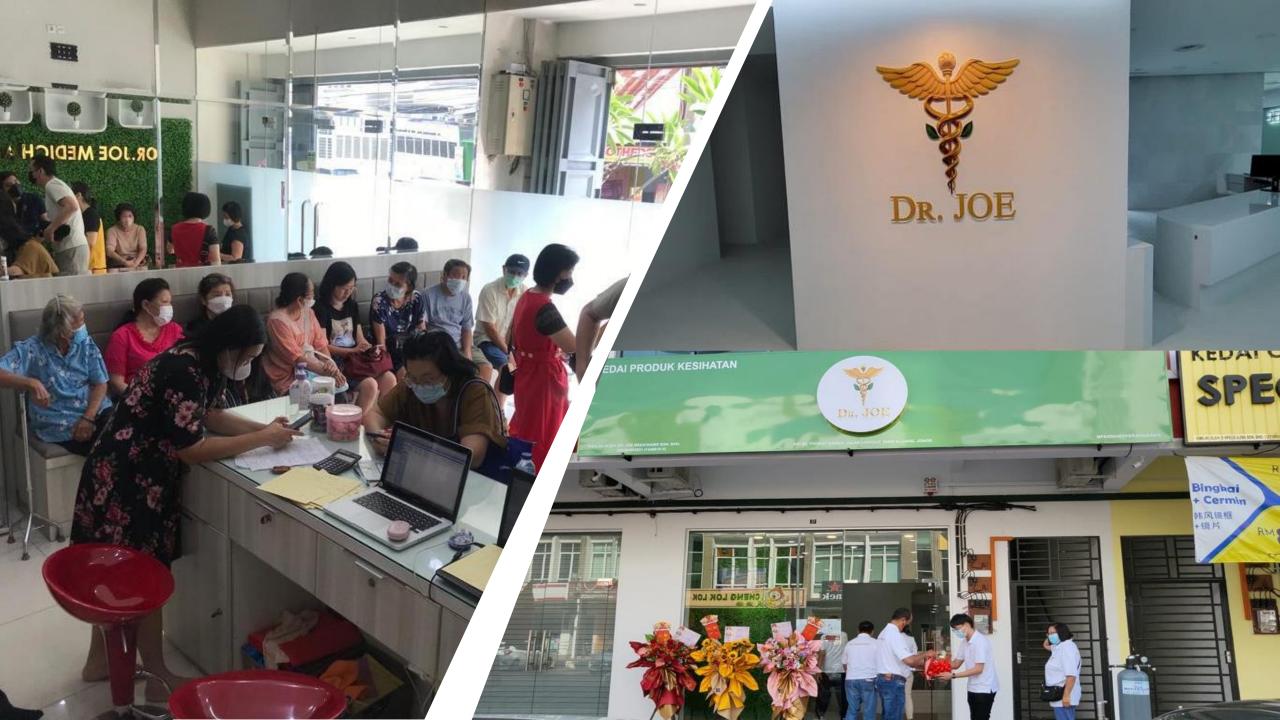

# DR.JOE CLINIC CHAINS

### OWN BY SINGAPORE-BASED COMPANY

With 13 YEARS of HISTORY

Services included

- 1. Obtaining Medical Clinic License
- 2. Ensure the availability of medical doctor
- 3. Manage to supply all medicine and herbs
- 4. Consultancy for other related medical regulation
- 5. Brand equity